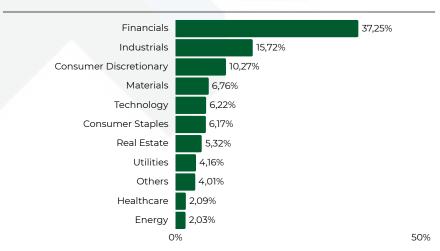

|

#### **Asset Mix**



| Top 5 Holdings | %/NAV |  |
|----------------|-------|--|
|                |       |  |
| MBB            | 6,2%  |  |
| FPT            | 5,9%  |  |
| STB            | 4,1%  |  |
| ACB            | 4,1%  |  |
| VNM            | 4,0%  |  |

# **Investor Relations**

| Email                   | investor@vcbf.com |
|-------------------------|-------------------|
| Website                 | www.vcbf.com      |
| Hanoi Office            | +84-24-39364540   |
| Ho Chi Minh City Office | +84-28-38270750   |

#### **Fund Return**



## Portfolio managers

- 1.Mr. Nguyen Trieu Vinh, CFA, 20 years of investment and audit experience.
- 2.Mr. Nguyen Duy Anh, CFA, 10 years of investment and investment consulting experience.

## **Industry Breakdown**



### Important information

- Investing in open-ended funds involves market risks. Investors should carefully read the Prospectus and Fund Charter before purchasing fund certificates.
- Open-ended funds are recommended for long-term investment. Redemption fees may apply if sold early.
- Fund certificate prices are subject to market fluctuations and may fall below the purchase price
- Past fund performance is for reference only and does not guarantee future returns.