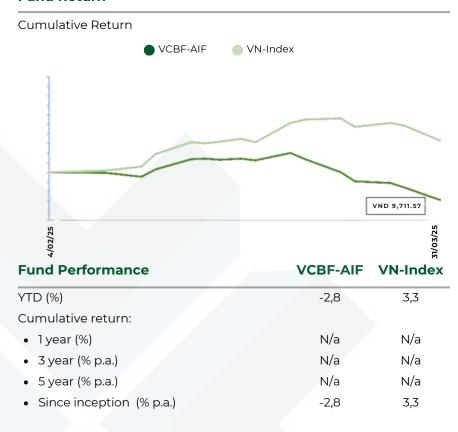

months: 2.0%     |
|                   | 12 months: 0%                    |
| Management Fee    | 1,9%                             |
| Benchmark         | VN-Index                         |
|                   |                                  |

#### **Asset Mix**



| Top 5 Holdings | %/NAV |  |
|----------------|-------|--|
|                |       |  |
| MBB            | 6,2%  |  |
| FPT            | 5,9%  |  |
| STB            | 4,1%  |  |
| ACB            | 4,1%  |  |
| VNM            | 4,0%  |  |

# **Investor Relations**

| Email                   | investor@vcbf.com |
|-------------------------|-------------------|
| Website                 | www.vcbf.com      |
| Hanoi Office            | +84-24-39364540   |
| Ho Chi Minh City Office | +84-28-38270750   |

#### **Fund Return**



## Portfolio managers

- 1.Mr. Nguyen Trieu Vinh, CFA, 20 years of investment and audit experience.
- 2.Mr. Nguyen Duy Anh, CFA, 10 years of investment and investment consulting experience.

## **Industry Breakdown**



### Important information

- Investing in open-ended funds involves market risks. Investors should carefully read the Prospectus and Fund Charter before purchasing fund certificates.
- Open-ended funds are recommended for long-term investment. Redemption fees may apply if sold early.
- Fund certificate prices are subject to market fluctuations and may fall below the purchase price
- Past fund performance is for reference only and does not guarantee future returns.