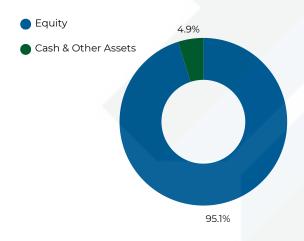

#### **Asset Mix**

| Top 5 Holdings | %/NAV |  |
|----------------|-------|--|
|                |       |  |
| MBB            | 6,2%  |  |
| FPT            | 5,9%  |  |
| STB            | 4,1%  |  |
| ACB            | 4,1%  |  |
| VNM            | 4,0%  |  |